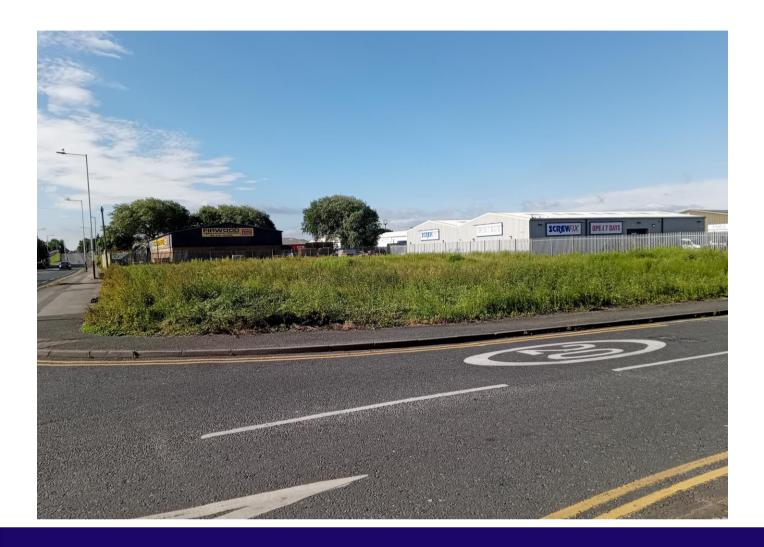

## DESCRIPTION

A flat site situated on the corner of the Tarran Industrial Estate, fronting Tarran Way North, and Pasture Road, amounting to approximately 0.64 acre as shown on the attached plan.

Planning permission by decision dated the 24<sup>th</sup> of May 2024 (APP/22/00339). Permission was granted for the erection of a commercial building for use as a builders merchants (Sui Generis), and associated works (Amended Description) subject to various conditions. A copy of this planning permission will be provided to interested parties.