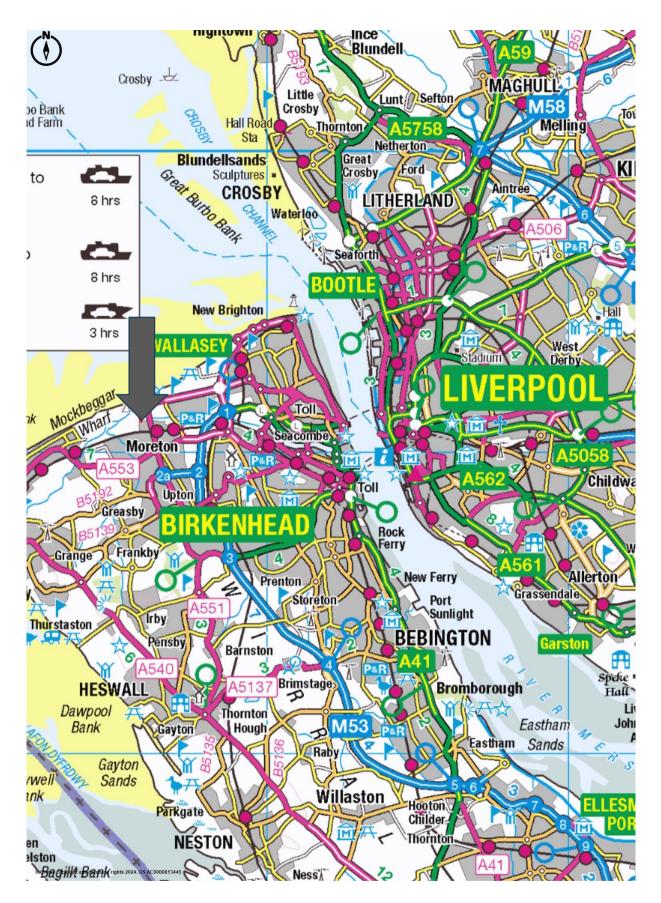

## LOCATION

Fronting the A551 busy main road at Moreton, as shown on the attached various plans. Situated approximately 4 miles off the M53 motorway, linking junction 2 via the A road to Junction 1 for Wallasey. The area is densely populated with the wider Moreton area having a population recorded of 28,000 – 29,000 at the last census.