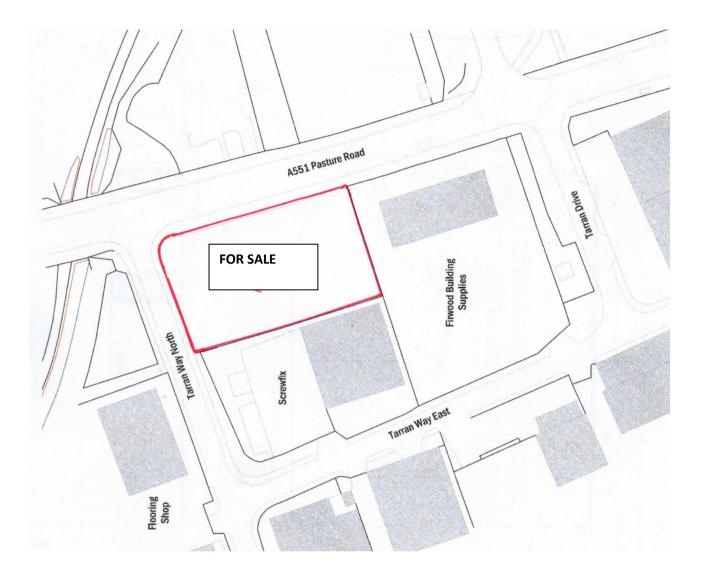

## DESCRIPTION

A flat site situated on the corner of the Tarran Industrial Estate, fronting Tarran Way North, and Pasture Road, amounting to approximately 0.64 acre as shown on the attached plan.

Planning permission by decision dated the 24<sup>th</sup> of May 2024 (APP/22/00339). Permission was granted for the erection of a commercial building for use as a builders merchants (Sui Generis), and associated works (Amended Description) subject to various conditions. A copy of this planning permission will be provided to interested parties.